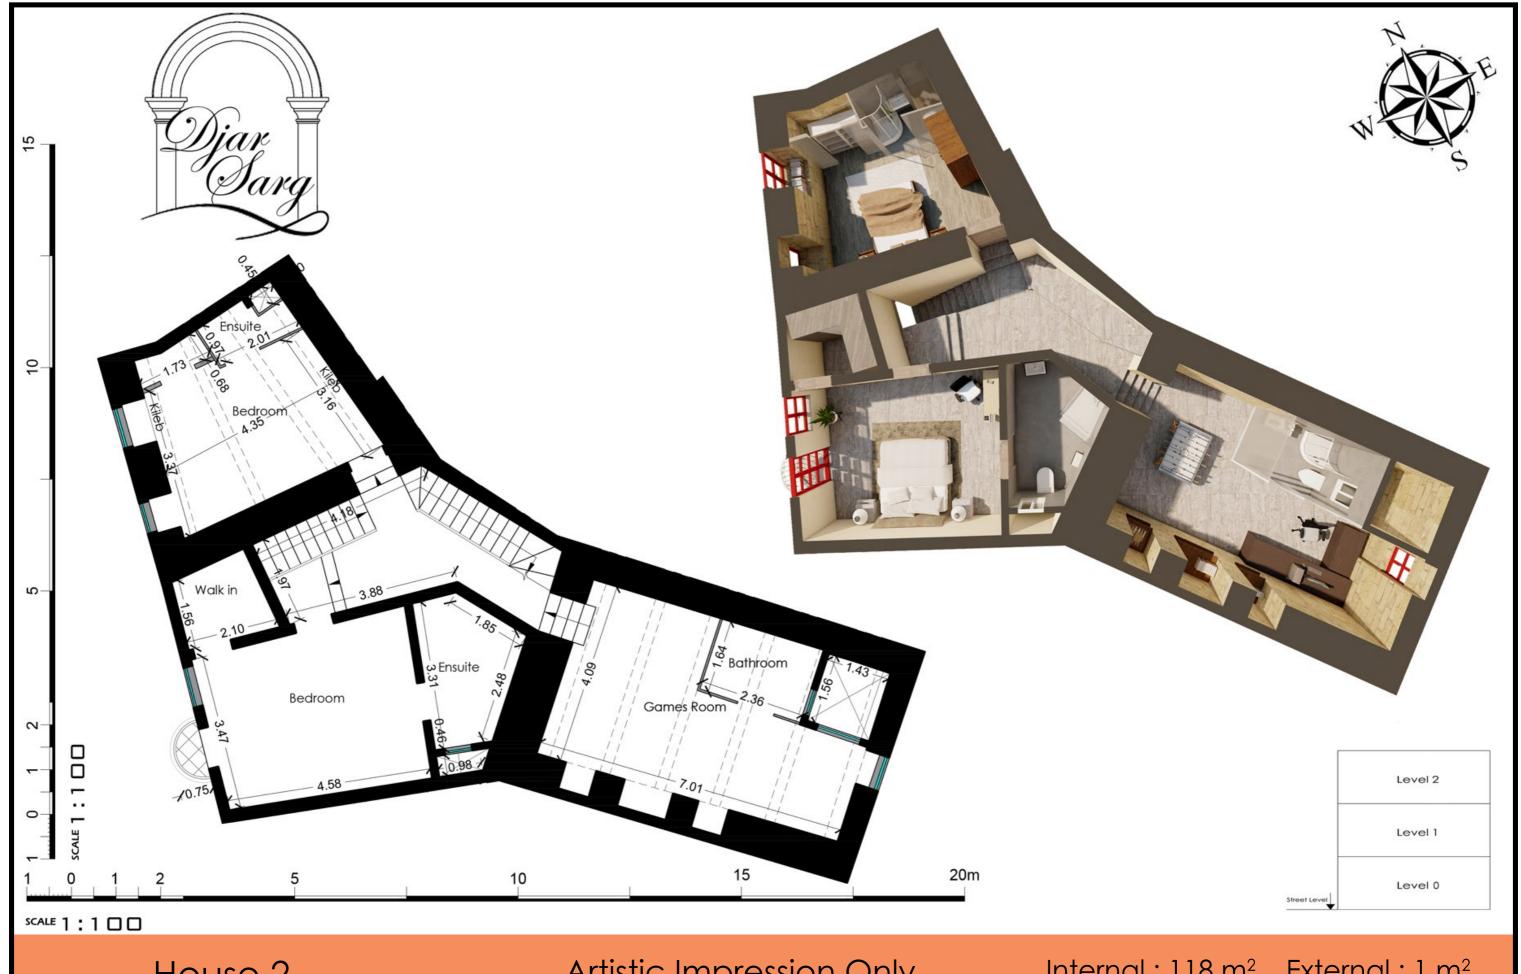

House 2 First Floor (Level 1) Artistic Impression Only

Beams may protrude. Minimum
internal height under beam is 2.1m

Internal: 118 m<sup>2</sup> External: 1 m<sup>2</sup>

Total Area: 119 m<sup>2</sup> circa