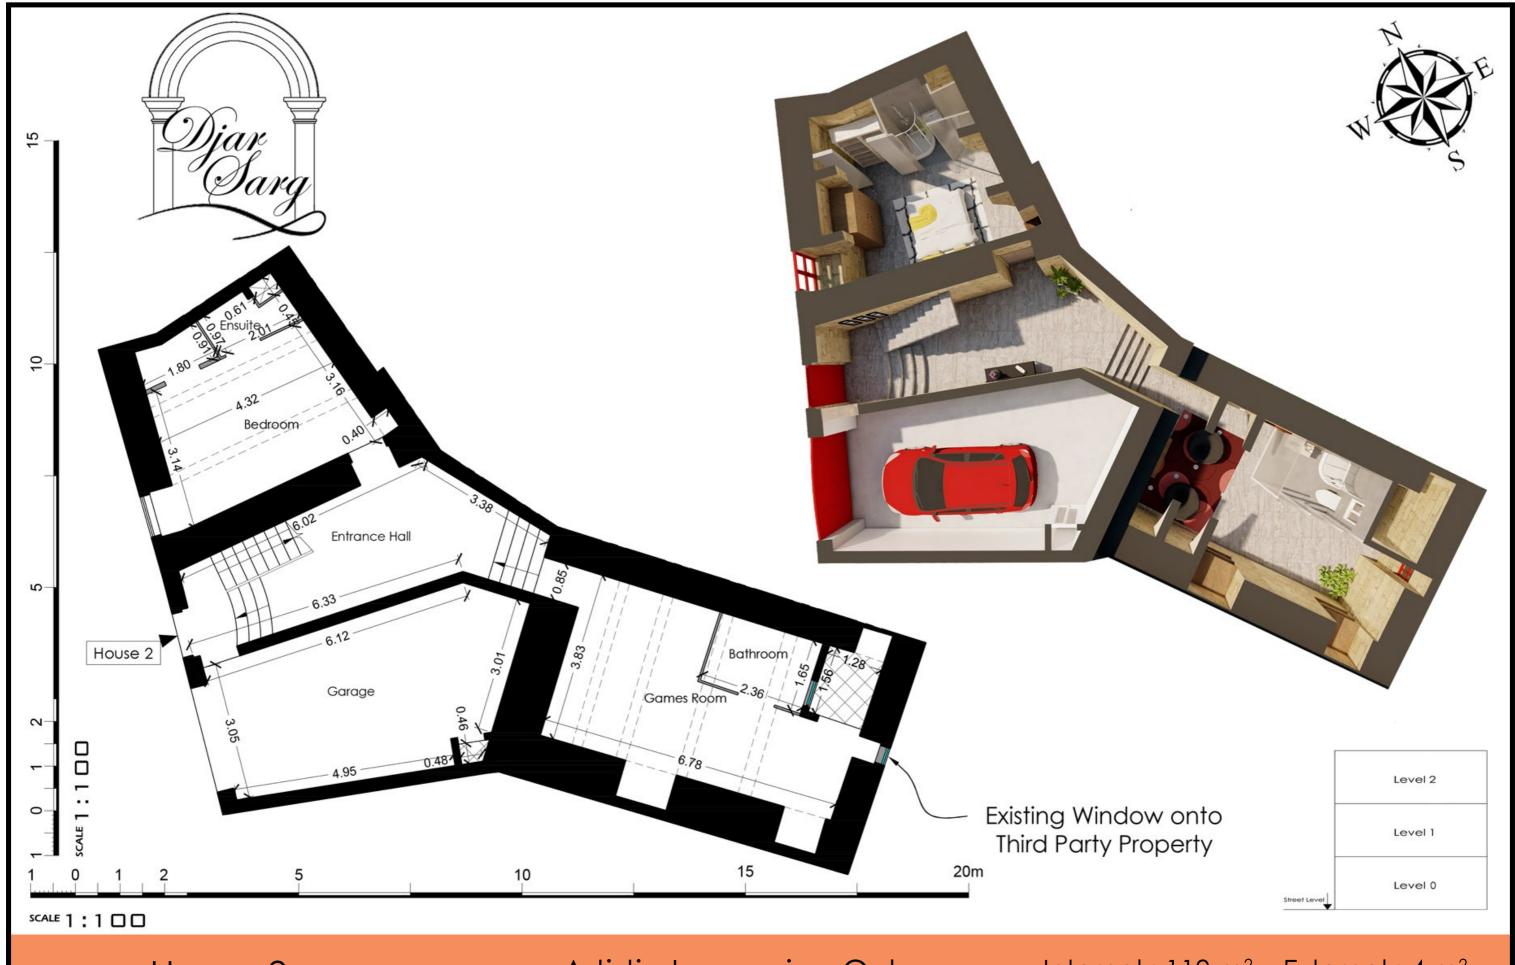

House 2 Ground Floor (Level 0) Artistic Impression Only

Beams may protrude. Minimum
internal height under beam is 2.1m

Internal: 119 m<sup>2</sup> External: 4 m<sup>2</sup>

Total Area: 123 m<sup>2</sup> circa