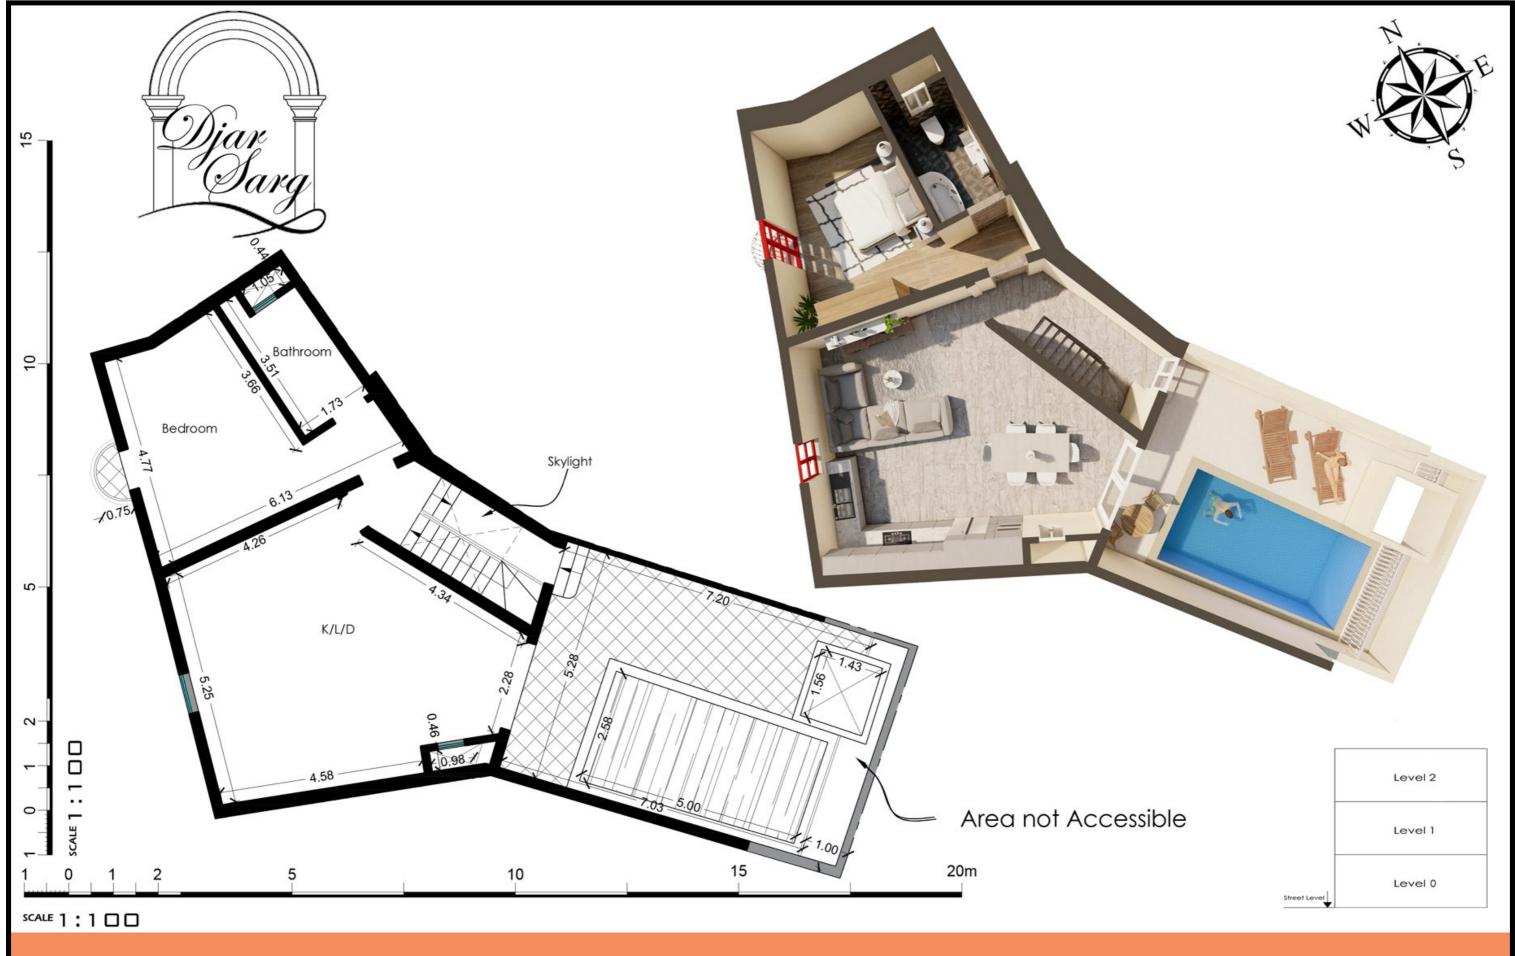

House 2 Second Floor (Level 2) Artistic Impression Only

Beams may protrude. Minimum
internal height under beam is 2.1m

Internal: 79 m<sup>2</sup> External: 42 m<sup>2</sup>

Total Area: 121 m<sup>2</sup> circa